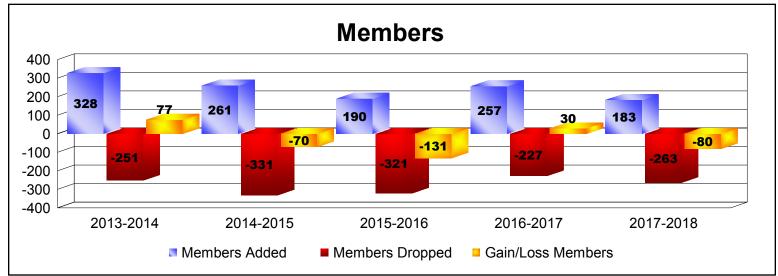

District 2 X2

As of June 2018 Cumulative

| Year      | New<br>Clubs | Dropped<br>Clubs | Gain/<br>Loss<br>Clubs | New<br>Members | Charter<br>Members | Reinstate<br>Members | Transfer<br>Members | Total<br>Member<br>Added | Total<br>Members<br>Dropped | Gain/<br>Loss<br>Members |
|-----------|--------------|------------------|------------------------|----------------|--------------------|----------------------|---------------------|--------------------------|-----------------------------|--------------------------|
| 2013-2014 | 7            | -3               | 4                      | 136            | 172                | 9                    | 11                  | 328                      | -251                        | 77                       |
| 2014-2015 | 5            | -7               | -2                     | 118            | 121                | 9                    | 13                  | 261                      | -331                        | -70                      |
| 2015-2016 | 1            | -7               | -6                     | 140            | 31                 | 8                    | 11                  | 190                      | -321                        | -131                     |
| 2016-2017 | 3            | -3               | 0                      | 176            | 64                 | 7                    | 10                  | 257                      | -227                        | 30                       |
| 2017-2018 | 0            | -4               | -4                     | 168            | 2                  | 8                    | 5                   | 183                      | -263                        | -80                      |
| Average   | 3            | -5               | -2                     | 148            | 78                 | 8                    | 10                  | 244                      | -279                        | -35                      |