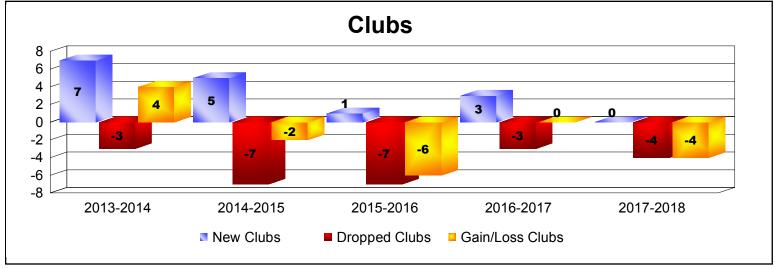

District 2 X2

As of June 2018 Cumulative

| Year      | New<br>Clubs | Dropped<br>Clubs | Gain/<br>Loss<br>Clubs | New<br>Members | Charter<br>Members | Reinstate<br>Members | Transfer<br>Members | Total<br>Member<br>Added | Total<br>Members<br>Dropped | Gain/<br>Loss<br>Members |
|-----------|--------------|------------------|------------------------|----------------|--------------------|----------------------|---------------------|--------------------------|-----------------------------|--------------------------|
| 2013-2014 | 7            | -3               | 4                      | 136            | 172                | 9                    | 11                  | 328                      | -251                        | 77                       |
| 2014-2015 | 5            | -7               | -2                     | 118            | 121                | 9                    | 13                  | 261                      | -331                        | -70                      |
| 2015-2016 | 1            | -7               | -6                     | 140            | 31                 | 8                    | 11                  | 190                      | -321                        | -131                     |
| 2016-2017 | 3            | -3               | 0                      | 176            | 64                 | 7                    | 10                  | 257                      | -227                        | 30                       |
| 2017-2018 | 0            | -4               | -4                     | 168            | 2                  | 8                    | 5                   | 183                      | -263                        | -80                      |
| Average   | 3            | -5               | -2                     | 148            | 78                 | 8                    | 10                  | 244                      | -279                        | -35                      |